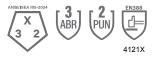

### **Performance Data**

| ANSI Abrasion Level | 3     |
|---------------------|-------|
| ANSI Puncture Level | 2     |
| ANSI Impact Level   |       |
| EN 388              | 4121X |
| EN 407              |       |