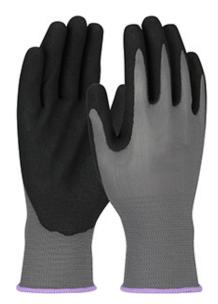

### Seamless Knit Polyester Glove with Nitrile Coated MicroSurface Grip on Palm & Fingers

- Seamless knit polyester shell offers increased comfort, finger dexterity and breathability
- Nitrile MicroSurface coatings are impermeable providing an elevated grip in dry and oily conditions, infused with thousands of tiny suction cup pockets that create a vacuum effect that dispenses fluids away on contact
- Knit Wrist helps prevent dirt and debris from entering the glove
- Color coded hems for easy size identification
- Washable, resistant to chemicals, water, and ultraviolet light
- Breathable back for comfort

#### **Technical Data**

| Color                | Gray                                              |
|----------------------|---------------------------------------------------|
| Sizes Available      | XS-2XL                                            |
| Packaging            | Pair Bagged Retail Ready                          |
| Packed               | 12 Dozen/Case                                     |
| Case Dimensions (cm) | 31.00 x 25.00 x 43.00                             |
| Case Weight (kg)     | 5.10                                              |
| Country of Origin    | China                                             |
| Liner Material       | Polyester                                         |
| Coating              | Nitrile                                           |
| Coating Color        | Black                                             |
| Coating Coverage     | Palm & Fingers                                    |
| Grip                 | MicroSurface                                      |
| Gauge                | 13                                                |
| Cuff                 | Knit Wrist                                        |
| Impact Protection    |                                                   |
| Construction         | Coated Seamless Knit                              |
| Certifications       |                                                   |
| Product Circularity  | Recycled via Terracycle<br>Reusable / Launderable |