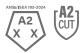

#### **Performance Data**

| Cut Level                       | A2 |
|---------------------------------|----|
| ANSI Puncture Level             |    |
| ANSI Contact Heat Level         |    |
| ASTM F1358 Vertical Flame Level |    |