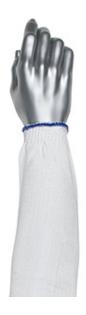

# SPECIFICATION SHEET

STYLE: 20-D

- Provides cut and abrasion resistance for light duty applications
- Seamless construction offers increased comfort and breathability
- Elastic ends for a snug fit and to eliminate debris from entering
- Color coded hems for easy size identification
- Launderable for extended life and to reduce replacement costs

### **Technical Data**

| Color                | White                                             |
|----------------------|---------------------------------------------------|
| Sizes Available      | 10"-24"                                           |
| Packaging            | Bulk Pack                                         |
| Packed               | 144/Case                                          |
| Case Dimensions (cm) | 45.70 x 30.48 x 30.48                             |
| Case Weight (kg)     | 6.80                                              |
| Country of Origin    | United States                                     |
| Liner Material       | Dyneema Diamond Technology                        |
| Top of Arm           | Elastic Ends                                      |
| Ply                  | Single-Ply                                        |
| Lining               |                                                   |
| Construction         | Seamless Knit                                     |
| Certifications       | TAA Compliant                                     |
| Product Circularity  | Reusable / Launderable<br>Recycled via Terracycle |