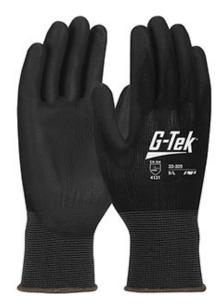

## G-Tek®

Heavy Weight Seamless Knit Nylon Glove with Premium Thick Polyurethane Coated Flat Grip on Palm & Fingers

- · Seamless knit nylon shell offers increased comfort, finger dexterity and breathability
- Premium Extra Thick Polyurethane coatings take on the surface properties of the glove liner providing a tactile grip in dry and slightly oily conditions... ideal for applications that require dexterity for precise handling
- Breathable back for comfort
- Knit Wrist helps prevent dirt and debris from entering the glove
- Pair packed for ease of distribution

#### **Technical Data**

| Color                | Black                                             |
|----------------------|---------------------------------------------------|
| Sizes Available      | XS - XXL                                          |
| Packaging            | Pair Bagged Retail Ready                          |
| Packed               | 25/Case                                           |
| Case Dimensions (cm) | 52.00 x 30.00 x 49.00                             |
| Case Weight (kg)     | 12.00                                             |
| Country of Origin    | Korea, Republic of                                |
| Liner Material       | Nylon                                             |
| Coating              | Polyurethane                                      |
| Coating Color        | Black                                             |
| Coating Coverage     | Palm & Fingers                                    |
| Grip                 | Flat                                              |
| Gauge                | 13                                                |
| Cuff                 | Knit Wrist                                        |
| Impact Protection    |                                                   |
| Construction         | Coated Seamless Knit                              |
| Certifications       | TAA Compliant                                     |
| Product Circularity  | Reusable / Launderable<br>Recycled via Terracycle |