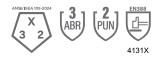

### Performance Data

| ANSI Abrasion Level | 3     |
|---------------------|-------|
| ANSI Puncture Level | 2     |
| ANSI Impact Level   |       |
| EN 388              | 4131X |
| FN 407              |       |