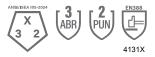

### Performance Data

| ANSI Abrasion Level | 3     |
|---------------------|-------|
| ANSI Puncture Level | 2     |
| ANSI Impact Level   |       |
| EN 388              | 4131X |
| FN 407              |       |