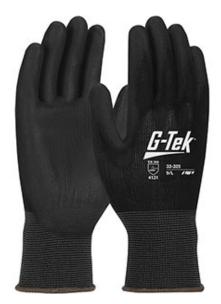

## G-Tek®

Heavy Weight Seamless Knit Nylon Glove with Premium Thick Polyurethane Coated Flat Grip on Palm & Fingers

- · Seamless knit nylon shell offers increased comfort, finger dexterity and breathability
- Premium Extra Thick Polyurethane coatings take on the surface properties of the glove liner providing a tactile grip in dry and slightly oily conditions... ideal for applications that require dexterity for precise handling
- Breathable back for comfort
- Knit Wrist helps prevent dirt and debris from entering the glove
- Pair packed for ease of distribution

# **Applications**

- Thin Coating, Good Grip for High Dexterity Handling
- Small Parts Handling
- Maintenance and Repair Operations
- Quality Control and Inspection