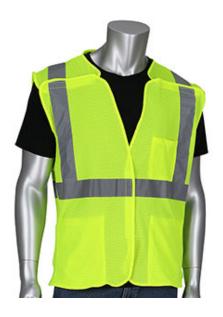

# ANSI Type R Class 2 Three Pocket Mesh **Breakaway Vest**

- Breathable polyester mesh
- Breakaway provides additional safety around extreme traffic hazards, moving machinery or equipment
- Hook and loop closure
- 2" silver reflective tape
- 2 internal lower pockets
- 1 external chest pocket with 1 pen pocket

# **Applications**

- For additional safety around moving machinery or equipment
- Road Work
- Survey Crews
- Shipyards
- Railyard

#### **Technical Data**

| Color                | Hi-Vis Orange, Hi-Vis Yellow  |
|----------------------|-------------------------------|
| Sizes Available      | S-5XL                         |
| Packaging            | Bagged Each                   |
| Packed               | 50/Case                       |
| Case Dimensions (cm) | 48.00 x 30.00 x 46.00         |
| Case Weight (kg)     | 15.00                         |
| Clothing Type        | Vests                         |
| Fabric               | Mesh, Polyester               |
| Reflective Type      | Silver                        |
| Closure              | Hook and Loop                 |
| Pocket Type          | Internal Pocket, Chest Pocket |
| Construction         | 5 Point Breakaway             |
| Certifications       | TAA Compliant                 |
| Product Circularity  | Reusable / Launderable        |