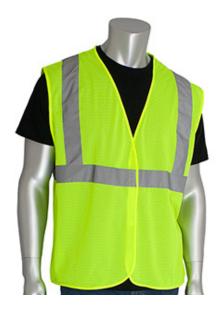

## PIP® ANSI Type R Class 2 Value Mesh Vest

- Breathable polyester mesh
- 2" silver reflective tape
- Hook and loop closure

## **Applications**

- Road Work
- Survey Crews
- Utility Work
- Railway and Metro Workers
- **Emergency Services**

#### **Technical Data**

| Color                | Hi-Vis Orange, Hi-Vis Yellow |
|----------------------|------------------------------|
| Sizes Available      |                              |
| Packaging            | Bagged Each                  |
| Packed               |                              |
| Case Dimensions (cm) | 48.00 x 30.00 x 33.00        |
| Case Weight (kg)     | 8.50                         |
| Country of Origin    | Myanmar                      |
| Clothing Type        | Vests                        |
| Fabric               | Mesh, Polyester              |
| Reflective Type      | Silver                       |
| Closure              | Hook and Loop                |
| Construction         |                              |
| Certifications       |                              |
| Product Circularity  | Reusable / Launderable       |