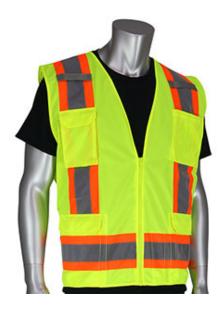

## ANSI Type R Class 2 Two-Tone Eleven Pocket Solid Tricot Surveyors Vest

- 2" two-tone tape for optimum visibility
- Zipper closure
- 2 mic tabs with reinforced stitching
- 2 lower external flap pockets
- 2 internal lower pocket
- 1 chest radio pocket
- 1 chest pocket with 4 pen pockets in front

# **Applications**

- Road Work
- Survey Crews
- Utility Work
- Railway and Metro Workers
- **Emergency Services**

#### **Technical Data**

| Color                | Hi-Vis Orange, Hi-Vis Yellow                                        |
|----------------------|---------------------------------------------------------------------|
| Sizes Available      | S-5X                                                                |
| Packaging            | Bagged Each                                                         |
| Packed               | 50/Case                                                             |
| Case Dimensions (cm) | 48.00 x 36.00 x 46.00                                               |
| Case Weight (kg)     | 15.00                                                               |
| Country of Origin    | China                                                               |
| Clothing Type        | Vests                                                               |
| Fabric               | Solid, Polyester                                                    |
| Reflective Type      | Two-Tone                                                            |
| Closure              | Zipper                                                              |
| Total Pockets        | 11                                                                  |
| Pocket Type          | Radio/Cell Pocket, Internal<br>Pocket, Flap Pocket, Chest<br>Pocket |
| Construction         |                                                                     |
| Certifications       |                                                                     |
| Product Circularity  | Reusable / Launderable                                              |