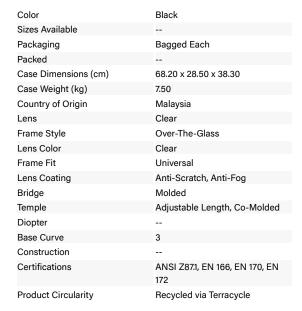

## SPECIFICATION SHEET STYLE: 250-98-0020







## OverSite™

OTG Rimless Safety Glasses with Black / Gray Temple, Clear Lens and Anti-Fog / Anti-Scratch Coating

- Over-the-glass design helps keep prescription eyewear users in
- Can also be worn by itself as a regular safety glass
- Rimless frame design ensures an unobstructed view
- Adjustable length temples are rubber co-molded, offering the user a secure custom fit
- Ratchet temples for better angle adjustment
- Molded nose bridge design to fit the vast majority of users
- U-Fit® spatula temples
- Meets ANSI Z87.1+

## **Applications**

- Fits Comfortably Over Personal Eyewear
- General Manufacturing
- **Construction Applications**
- Indoor Work