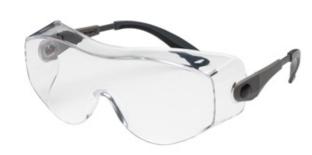

## OverSite™

OTG Rimless Safety Glasses with Black / Gray Temple, Clear Lens and Anti-Fog / Anti-Scratch Coating

- Over-the-glass design helps keep prescription eyewear users in
- Can also be worn by itself as a regular safety glass
- Rimless frame design ensures an unobstructed view
- Adjustable length temples are rubber co-molded, offering the user a secure custom fit
- Ratchet temples for better angle adjustment
- Molded nose bridge design to fit the vast majority of users
- U-Fit® spatula temples
- Meets ANSI Z87.1+