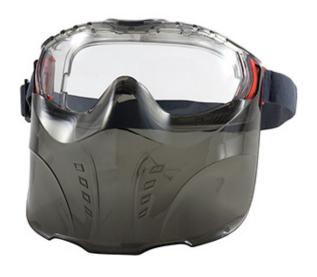

## Stone™

ANSI Rated Polycarbonate Face Shield Attachment for Stone™ Goggle

- ANSI rated polycarbonate face shield
- · Can be attached and removed from goggle in seconds