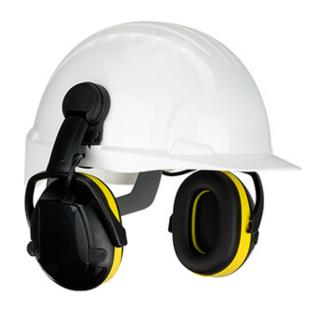

## Active™

#### Cap Mounted Electronic Ear Muff with Active Listening - NRR 23

- Level Dependent microphones provides natural sound quality
- Soft cushions with Smart "Snap-In" System for easy replacement
- Smooth size adjustment for optimized comfort and seal
- Includes 2 x 1.5V AA batteries for up to 1000 hours of use
- External 3.5 mm sound input for MP3 players etc
- Tested and CE approved against European and North American standards