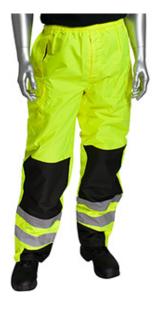

## ANSI 107 Class E Ripstop Reinforced Overpant

- · Waterproof ripstop polyester with taped seams
- Lightweight nylon lining
- 2" silver reflective tape
- 2 side access pockets
- 1 rear zipper pocket
- 2 cargo pockets
- Black trim reinforced in heavy wear areas
- Gusseted leg opening with hook and loop closure
- Drawstring waist front fly opening
- Available in hi-vis lime yellow and hi-vis orange