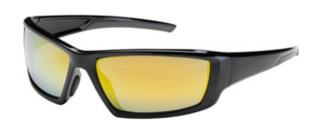

## Sunburst™

Full Frame Safety Glasses with Black Frame, Gold Mirror Plus Lens and Anti-Scratch / Anti-**Reflective Coating** 

- Lightweight, full frame design offers all day comfort
- Bayonet temples are rubber co-molded for a secure fit
- Non-slip rubber nose pads provide a comfortable fit
- 8 Base curve lens
- Meets ANSI Z87.1+
- Meets CSA Z94.3