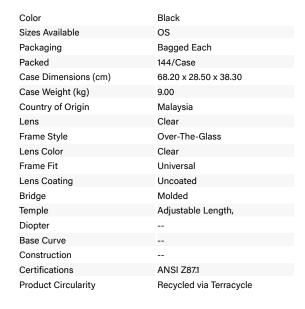

## SPECIFICATION SHEET STYLE: 250-98-0080

## OverSite™

## OTG Rimless Safety Glasses with Black / Gray Temple and Clear Lens

- Over-the-glass design helps keep prescription eyewear users in
- Can also be worn by itself as a regular safety glass
- Rimless frame design ensures an unobstructed view
- Adjustable length temples are rubber co-molded, offering the user a secure custom fit
- Ratchet temples for better angle adjustment
- Molded nose bridge design to fit the vast majority of users
- U-Fit® spatula temples
- Meets ANSI Z87.1+
- Meets CSA Z94.3