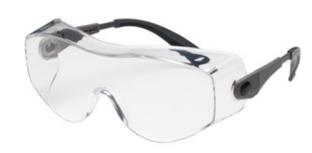

## OverSite™

## OTG Rimless Safety Glasses with Black / Gray Temple and Clear Lens

- Over-the-glass design helps keep prescription eyewear users in
- Can also be worn by itself as a regular safety glass
- Rimless frame design ensures an unobstructed view
- Adjustable length temples are rubber co-molded, offering the user a secure custom fit
- Ratchet temples for better angle adjustment
- Molded nose bridge design to fit the vast majority of users
- U-Fit® spatula temples
- Meets ANSI Z87.1+
- Meets CSA Z94.3