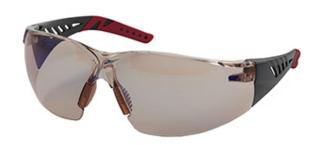

## Q-Vision™

Rimless Safety Glasses with Black / Burgundy Temples, I/O Blue Lens and Anti-Scratch / Anti-Fog Coating

- Flexible nose bridge for a comfortable fit
- Co-injected rubber temple ends provide excellent grip
- Di-electric, non-conductive frame
- Meets CSA Z94.3 requirements for Canada
- 9.75 base curve lens

## **Applications**

- · Artificial Light
- Indoor/Outdoor Work
- Fork Lift Operation

## **Technical Data**

| Color                | Burgundy                                          |
|----------------------|---------------------------------------------------|
| Sizes Available      | OS                                                |
| Packaging            | Bagged Each                                       |
| Packed               | 144/Case                                          |
| Case Dimensions (cm) | 60.00 x 37.50 x 42.50                             |
| Case Weight (kg)     | 7.60                                              |
| Country of Origin    | Taiwan                                            |
| Lens                 | Indoor Outdoor Blue                               |
| Frame Style          | Rimless                                           |
| Lens Color           | Clear                                             |
| Frame Fit            | Round Face                                        |
| Lens Coating         | Anti-Scratch, Anti-Fog                            |
| Bridge               | Rubber                                            |
| Temple               | Bayonet                                           |
| Diopter              |                                                   |
| Base Curve           | 9.75                                              |
| Construction         |                                                   |
| Certifications       | ANSI Z87.1, CSA Z94.3 Compliant,<br>TAA Compliant |
| Product Circularity  |                                                   |