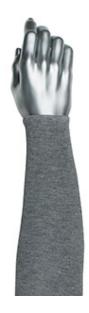

# SPECIFICATION SHEET

STYLE: 20-DA

2-Ply ACP / Dyneema® Blended Sleeve

- The proprietary ACP, Dyneema® blend offers superior cut resistance, exceptional comfort and will not cause skin irritation
- Superior washability, can be washed repeatedly in chlorine bleach and caustic detergents or can be dry-cleaned, shrink resistant
- 100% latex and silicone-free
- Complies with FDA food handling requirements 21 CFR, Part 177

#### **Technical Data**

| Color                | Gray                                              |
|----------------------|---------------------------------------------------|
| Sizes Available      | 10"-24"                                           |
| Packaging            | Bulk Pack                                         |
| Packed               | 144/Case                                          |
| Case Dimensions (cm) | 45.70 x 30.48 x 22.86                             |
| Case Weight (kg)     | 2.72                                              |
| Country of Origin    | United States                                     |
| Liner Material       | ACP, Dyneema                                      |
| Top of Arm           | Elastic Cuff                                      |
| Ply                  | 2-Ply                                             |
| Lining               |                                                   |
| Construction         | Seamless Knit                                     |
| Certifications       | 21 CFR, Silicone Free, TAA<br>Compliant           |
| Product Circularity  | Reusable / Launderable<br>Recycled via Terracycle |