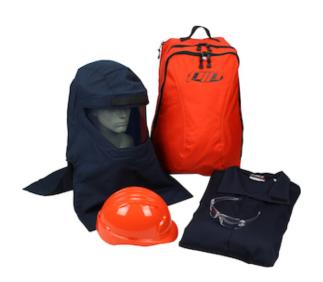

## SPECIFICATION SHEET STYLE: 9150-52821

- 25 Cal/cm2
- Coverall 9100-52772
- Arc hood 9150-52515
- Safety glasses 250-46-0020
- Hard hat 280-EV6151-OR
- Back pack 9400-52515

## **Technical Data**

| Color                | Navy                                                      |
|----------------------|-----------------------------------------------------------|
| Sizes Available      | S-6XL                                                     |
| Packaging            | Bagged Each                                               |
| Packed               | 1/Case                                                    |
| Case Dimensions (cm) | 12.00 x 12.00 x 12.00                                     |
| Case Weight (kg)     | 10.00                                                     |
| Country of Origin    | United States                                             |
| Kit Components       | Coverall, Arc Hood, Hard Hat,<br>Safety Glasses, Backpack |
| Construction         |                                                           |
| Certifications       | NFPA 70E, TAA Compliant                                   |
| Product Circularity  |                                                           |