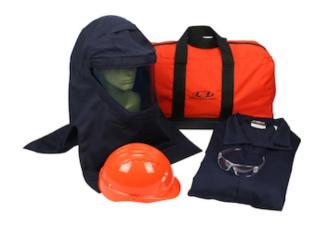

## SPECIFICATION SHEET STYLE: 9150-52815

| Color                | Navy                                                       |
|----------------------|------------------------------------------------------------|
| Sizes Available      | S-6XL                                                      |
| Packaging            | Bagged Each                                                |
| Packed               | 1/Case                                                     |
| Case Dimensions (cm) | 25.00 x 11.00 x 12.00                                      |
| Case Weight (kg)     | 11.00                                                      |
| Country of Origin    | United States                                              |
| Kit Components       | Coverall, Arc Hood, Hard Hat,<br>Safety Glasses, Carry Bag |
| Construction         |                                                            |
| Certifications       | NFPA 70E, TAA Compliant                                    |
| Product Circularity  |                                                            |

## PIP® PPE 3 Arc Flash Kit - 25 Cal/cm2

- 25 Cal/cm2
- Coverall 9100-52772
- Arc hood 9150-52515
- Safety glasses 250-46-0020
- Hard hat 280-EV6151-OR
- Carry bag 9400-52599