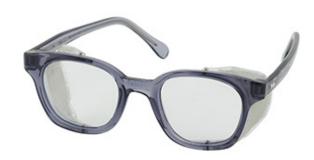

## SPECIFICATION SHEET

STYLE: 249-5907-400

Traditional Spectacle
Full Frame Safety Glasses with Smoke Frame, Clear Lens and Anti-Scratch / Anti-Fog Coating

- Classic dual lens style with sturdy propionate frame
- Long lasting heavy-duty metal hinges
- Molded nose bridge design to fit the vast majority of users
- U-Fit® spatula temples with a wire core
- 6 Base curve lens
- Meets ANSI Z87.1+

## **Technical Data**

| Color                | Smoke                     |
|----------------------|---------------------------|
| Sizes Available      | One Size                  |
| Packaging            | Bagged Each               |
| Packed               | 144/Case                  |
| Case Dimensions (cm) | 55.70 x 29.60 x 31.00     |
| Case Weight (kg)     | 4.90                      |
| Country of Origin    | Taiwan                    |
| Lens                 | Clear                     |
| Frame Style          | Full                      |
| Lens Color           | Clear                     |
| Frame Fit            | Universal                 |
| Lens Coating         | Anti-Scratch, Anti-Fog    |
| Bridge               | Molded                    |
| Temple               | Spatula                   |
| Diopter              |                           |
| Base Curve           | 6                         |
| Construction         |                           |
| Certifications       | ANSI Z87.1, TAA Compliant |
| Product Circularity  | Recycled via Terracycle   |