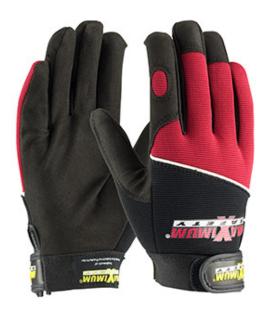

## Maximum Safety® Professional Mechanic's Gloves

- Designed to protect the professional mechanic or enthusiast from heat, cold, cuts & abrasions
- Amara® synthetic leather palm and thumb is washable
- Back is constructed of stretch fabric to provide snug fit for increased grip & finger control
- Double stitched to provide added durability
- Hook & loop closure for easy on/off and a secure fit
- Launderable for extended life and to reduce replacement costs

### **Applications**

- Handling and Moving Heavy Materials
- Maintenance and Repair Operations
- Operating Heavy Duty Machinery and Tools

#### **Technical Data**

| Color                | Red                      |
|----------------------|--------------------------|
| Sizes Available      | S-XL                     |
| Packaging            | Pair Bagged Retail Ready |
| Packed               | 72/Case                  |
| Case Dimensions (cm) | 47.00 x 29.00 x 38.00    |
| Case Weight (kg)     | 9.00                     |
| Country of Origin    | China                    |
| Liner Material       |                          |
| Coating              |                          |
| Coating Color        |                          |
| Coating Coverage     |                          |
| Grip                 |                          |
| Gauge                |                          |
| Palm                 | Synthetic Leather        |
| Back                 | Elastane                 |
| Cuff                 | Slip-on                  |
| Impact Protection    |                          |
| Construction         | Cut-and-Sewn             |
| Certifications       |                          |
| Product Circularity  |                          |