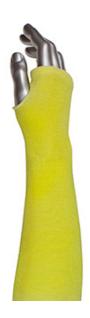

## Kut Gard®

2-Ply DuPont™ Kevlar® Sleeve with Adjustable Velcro Closure and Thumb Hole

- Kevlar provides excellent cut protection and heat resistance for the wrists and arms
- Seamless knit for comfort and flexibility
- Integrated thumb hole allows protection all the way to the knuckle without sacrificing dexterity
- Velcro closure on flared forearm for a secure fit

#### **Technical Data**

| Color                | Yellow                                         |
|----------------------|------------------------------------------------|
| Sizes Available      | 18"                                            |
| Packaging            | Bulk Pack                                      |
| Packed               | 144/Case                                       |
| Case Dimensions (cm) | 45.70 x 30.48 x 22.86                          |
| Case Weight (kg)     | 4.54                                           |
| Country of Origin    | United States                                  |
| Liner Material       | Kevlar                                         |
| Top of Arm           | Velcro Closure                                 |
| Finger & Thumb       | Thumb Hole                                     |
| Ply                  | 2-Ply                                          |
| Lining               |                                                |
| Construction         | Seamless Knit                                  |
| Certifications       | TAA Compliant                                  |
| Product Circularity  | Reusable / Launderable Recycled via Terracycle |