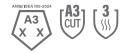

## **Performance Data**

| Cut Level                       | A3 |
|---------------------------------|----|
| ANSI Puncture Level             |    |
| ANSI Contact Heat Level         | 3  |
| ASTM F1358 Vertical Flame Level |    |