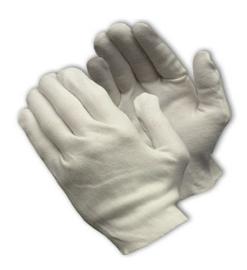

## CleanTeam®

Heavy Weight Cotton Lisle Inspection Glove with Unhemmed Cuff - Ladies'

- Constructed in a two piece, reversible pattern using 100% cotton
- Designed to minimize contamination of products from human hands
- Can be used as liners under disposable and unsupported liquid proof gloves
- Ladies' size for true fit on female hands