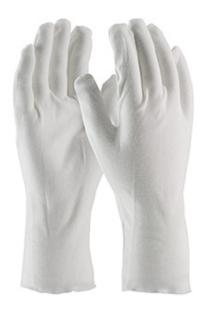

## CleanTeam®

Heavy Weight Cotton Lisle Inspection Glove with Unhemmed Cuff - 12"

- Constructed in a two piece, reversible pattern using 100% cotton
- Designed to minimize contamination of products from human hands
- Can be used as liners under disposable and unsupported liquid proof gloves