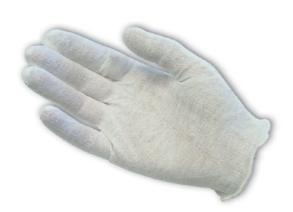

## CleanTeam®

Medium Weight Cotton Lisle Inspection Glove with Overcast Hem Cuff - Ladies'

- Constructed in a two piece, reversible pattern using 100% cotton
- Designed to minimize contamination of products from human hands
- Overcast hems shed less lint
- Can be used as liners under disposable and unsupported liquid proof gloves
- Ladies' size for true fit on female hands