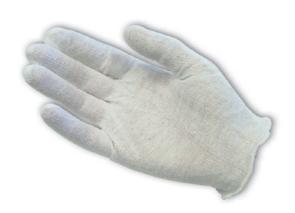

# CleanTeam®

Medium Weight Cotton Lisle Inspection Glove with Overcast Hem Cuff - Ladies'

- Constructed in a two piece, reversible pattern using 100% cotton
- Designed to minimize contamination of products from human hands
- Overcast hems shed less lint
- Can be used as liners under disposable and unsupported liquid proof gloves
- Ladies' size for true fit on female hands