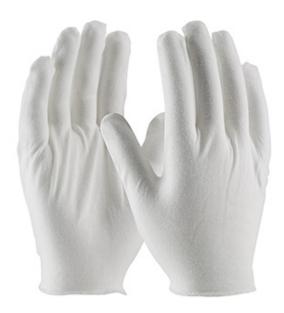

## CleanTeam®

Medium Weight Cotton Lisle Inspection Glove with Overcast Hem Cuff - Men's

- Constructed in a two piece, reversible pattern using 100% cotton
- Overcast hem shed less lint
- Designed to minimize contamination of products from human hands
- Can be used as liners under disposable and unsupported liquid proof gloves