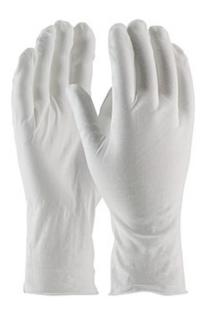

## CleanTeam®

Medium Weight Cotton Lisle Inspection Glove with Unhemmed Cuff - 12"

- Constructed in a two piece, reversible pattern using 100% cotton
- Designed to minimize contamination of products from human hands
- Can be used as liners under disposable and unsupported liquid proof gloves