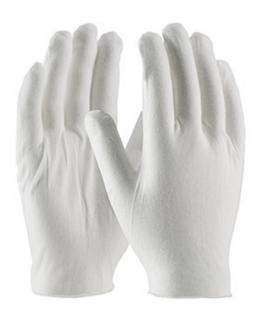

## CleanTeam®

Medium Weight Cotton Lisle Inspection Glove with Unhemmed Cuff - Men's

- Constructed in a two piece, reversible pattern using 100% cotton
- Designed to minimize contamination of products from human hands
- Can be used as liners under disposable and unsupported liquid proof gloves

#### **Technical Data**

| Color                | White                  |
|----------------------|------------------------|
| Sizes Available      | Men's                  |
| Packaging            | Bulk Pack              |
| Packed               | 50/Case                |
| Case Dimensions (cm) | 58.00 x 24.00 x 32.00  |
| Case Weight (kg)     | 10.50                  |
| Country of Origin    | Bangladesh             |
| Liner Material       | Cotton                 |
| Coating              |                        |
| Coating Coverage     |                        |
| Coating Color        |                        |
| Grip                 |                        |
| Gauge                |                        |
| Lining               |                        |
| Weight               | Medium Weight          |
| Cuff                 |                        |
| Hem                  | Unhemmed               |
| Construction         | Cut-and-Sewn           |
| Certifications       | TAA Compliant          |
| Product Circularity  | Reusable / Launderable |