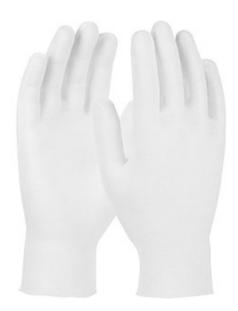

# CleanTeam®

Premium, Light Weight Cotton Lisle Inspection Glove with Unhemmed Cuff - 10.5"

- Constructed in a two piece, reversible pattern using 100% cotton
- Designed to minimize contamination of products from human hands
- Can be used as liners under disposable and unsupported liquid proof gloves
- Ladies' size for true fit on female hands