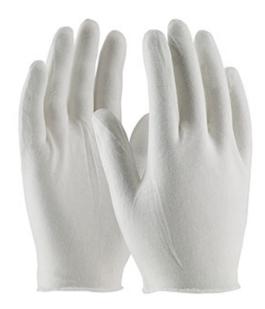

## CleanTeam®

Economy, Light Weight Cotton Lisle Inspection Glove with Unhemmed Cuff - 9"

- Constructed in a two piece, reversible pattern using 100% cotton
- Designed to minimize contamination of products from human hands
- Can be used as liners under disposable and unsupported liquid proof gloves