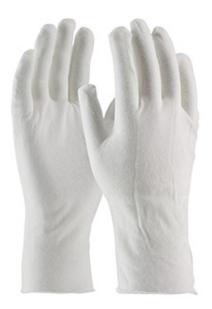

## CleanTeam®

Premium, Light Weight Cotton Lisle Inspection Glove with Unhemmed Cuff - 12"

- Constructed in a two piece, reversible pattern using 100% cotton
- Designed to minimize contamination of products from human hands
- Can be used as liners under disposable and unsupported liquid proof gloves