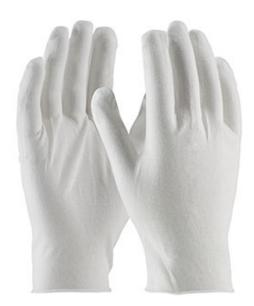

## CleanTeam®

Premium, Light Weight Cotton Lisle Inspection Glove with Unhemmed Cuff - 10.5"

- Constructed in a two piece, reversible pattern using 100% cotton
- Designed to minimize contamination of products from human hands
- Can be used as liners under disposable and unsupported liquid proof gloves