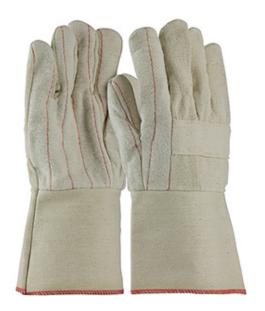

## PIP®

Premium Grade Hot Mill Glove with Three-Layers of Cotton Canvas and Burlap Liner - 28 oz

- Three-layer cotton canvas construction offers comfort, insulation and superior heat protection
- Burlap lining for increased heat protection
- Clute cut provides a roomy fit
- Straight thumb increases comfort in closed-fisted work
- Nap-out finish for heat resistance
- Knuckle strap for extra protection

#### **Technical Data**

| Color                | Natural                                                |
|----------------------|--------------------------------------------------------|
| Sizes Available      | MENS                                                   |
| Packaging            | Bulk Pack                                              |
| Packed               | 10 Dozen/Case                                          |
| Case Dimensions (cm) | 60.96 x 33.02 x 54.34                                  |
| Case Weight (kg)     | 22.80                                                  |
| Country of Origin    | Pakistan                                               |
| Liner Material       | Canvas, Cotton                                         |
| Lining               | Burlap                                                 |
| Weight               | 28oz                                                   |
| Cuff                 | Gauntlet                                               |
| Length               |                                                        |
| Construction         | Cut-and-Sewn, Starched Cuff,<br>Clute Cut, Multi-Layer |
| Certifications       |                                                        |
| Product Circularity  | Recycled via Terracycle                                |