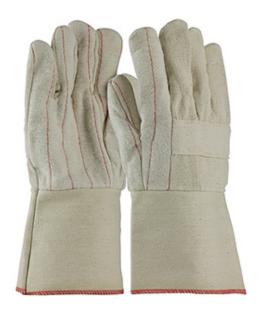

## PIP®

Premium Grade Hot Mill Glove with Three-Layers of Cotton Canvas and Burlap Liner - 28 oz

- Three-layer cotton canvas construction offers comfort, insulation and superior heat protection
- Burlap lining for increased heat protection
- Clute cut provides a roomy fit
- Straight thumb increases comfort in closed-fisted work
- Nap-out finish for heat resistance
- Knuckle strap for extra protection

# **Applications**

- Float Glass
- Foundries and Metal Casting
- Ceramics Manufacturing
- **Forging Operations**

#### **Technical Data**

| Color                | Natural                                                |
|----------------------|--------------------------------------------------------|
| Sizes Available      | MENS                                                   |
| Packaging            | Bulk Pack                                              |
| Packed               | 10 Dozen/Case                                          |
| Case Dimensions (cm) | 60.96 x 33.02 x 54.34                                  |
| Case Weight (kg)     | 22.80                                                  |
| Country of Origin    | Pakistan                                               |
| Liner Material       | Canvas, Cotton                                         |
| Lining               | Burlap                                                 |
| Weight               | 28oz                                                   |
| Cuff                 | Gauntlet                                               |
| Length               |                                                        |
| Construction         | Cut-and-Sewn, Starched Cuff,<br>Clute Cut, Multi-Layer |
| Certifications       |                                                        |
| Product Circularity  | Recycled via Terracycle                                |