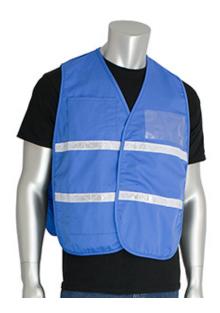

## Non-ANSI Incident Command Vest -Cotton/Polyester Blend

- Comfortable cotton/polyester blended solid fabric
- Hook & loop closure
- 1 external upper pocket, 1 internal lower pocket, 1 front & 1 back clear ID pocket
- 1-inch white gloss reflective tape
- Light blue
- M/XL, 2X/3X, 4X/5X