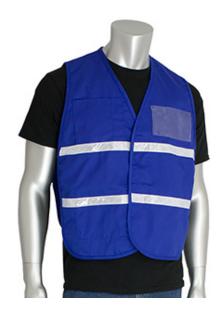

### Non-ANSI Incident Command Vest -Cotton/Polyester Blend

- Comfortable cotton/polyester blended solid fabric
- Hook & loop closure
- 1 external upper pocket, 1 internal lower pocket, 1 front & 1 back clear ID pocket
- 1-inch white gloss reflective tape
- Royal blue
- M/XL, 2X/3X, 4X/5X

# **Applications**

- Parking Lot Attendants
- Drivers
- Recreational Workers

## **Technical Data**

| Color                | Blue                                        |
|----------------------|---------------------------------------------|
| Sizes Available      | Dual                                        |
| Packaging            | Bagged Each                                 |
| Packed               | 25/Case                                     |
| Case Dimensions (cm) | 54.00 x 32.00 x 15.00                       |
| Case Weight (kg)     | 5.50                                        |
| Country of Origin    | Myanmar                                     |
| Clothing Type        | Vests                                       |
| Fabric               | Cotton, Polyester                           |
| Reflective Type      | Gloss                                       |
| Closure              | Hook and Loop                               |
| Total Pockets        | 4                                           |
| Pocket Type          | ID Pocket, Internal Pocket, Chest<br>Pocket |
| Construction         |                                             |
| Certifications       |                                             |
| Product Circularity  | Reusable / Launderable                      |