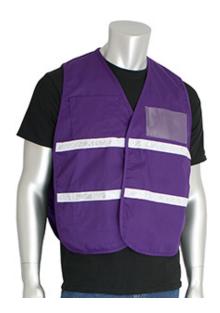

## Non-ANSI Incident Command Vest -Cotton/Polyester Blend

- Comfortable cotton/polyester blended solid fabric
- Hook & loop closure
- 1 external upper pocket, 1 internal lower pocket, 1 front & 1 back clear ID pocket
- 1-inch white gloss reflective tape
- Purple
- M/XL, 2X/3X, 4X/5X

## **Applications**

- Parking Lot Attendants
- Drivers
- Recreational Workers

## **Technical Data**

| Color                | Purple                                      |
|----------------------|---------------------------------------------|
| Sizes Available      | Dual                                        |
| Packaging            | Bagged Each                                 |
| Packed               | 25/Case                                     |
| Case Dimensions (cm) | 54.00 x 32.00 x 15.00                       |
| Case Weight (kg)     | 5.50                                        |
| Country of Origin    | Myanmar                                     |
| Clothing Type        | Vests                                       |
| Fabric               | Cotton, Polyester                           |
| Reflective Type      | Gloss                                       |
| Closure              | Hook and Loop                               |
| Total Pockets        | 4                                           |
| Pocket Type          | ID Pocket, Internal Pocket, Chest<br>Pocket |
| Construction         |                                             |
| Certifications       |                                             |
| Product Circularity  | Reusable / Launderable                      |