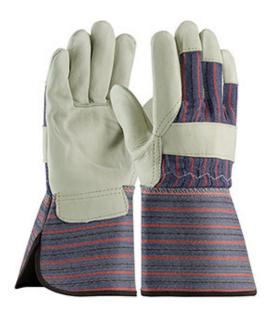

## PIP®

Regular Grade Top Grain Cowhide Leather Palm Glove with Fabric Back - Rubberized Gauntlet Cuff

- Cowhide leather construction provides comfort, durability, excellent abrasion resistance, and breathability
- · Fabric back provides breathability and flexibility
- · Cotton lined palm for extra comfort
- Gunn cut pattern delivers excellent durability, wear and comfort, especially for heavier gloves
- Wing thumb increases comfort in open-handed work
- · Leather knuckle strap and finger tips for extra protection

#### **Technical Data**

| Color                | Blue                  |
|----------------------|-----------------------|
| Sizes Available      | S - XL                |
| Packaging            | Bulk Pack             |
| Packed               | 6/Case                |
| Case Dimensions (cm) | 48.00 x 33.00 x 33.00 |
| Case Weight (kg)     | 15.10                 |
| Country of Origin    | India                 |
| Hide                 | Top Grain Cowhide     |
| Grade                | Regular               |
| Palm                 | Single                |
| Cuff                 | Gauntlet              |
| Back                 | Fabric                |
| Thumb                | Wing                  |
| Stitching            | Nylon                 |
| Construction         | Gunn Cut              |
| Certifications       |                       |
| Product Circularity  |                       |