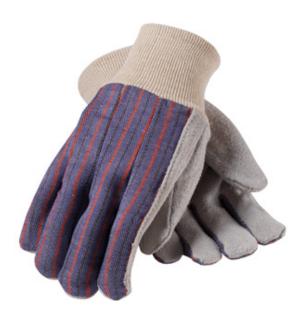

### PIP®

Regular Grade Split Cowhide Leather Palm Glove with Fabric Back - Ladies'

- Cowhide leather construction provides comfort, durability, excellent abrasion resistance, and breathability
- · Fabric back provides breathability and flexibility
- · Cotton lined palm for extra comfort
- · Clute cut provides a roomy fit
- Straight thumb increases comfort in closed-fisted work
- Knit wrist helps prevent dirt and debris from entering the glove