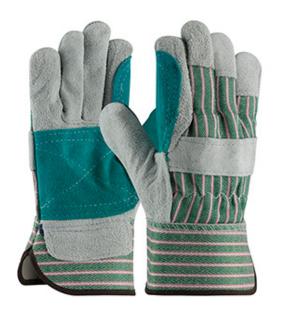

#### PIP®

Regular Grade Split Cowhide Leather Double Palm Glove with Fabric Back - Rubberized Safety Cuff

- Constructed of "B" grade shoulder split cowhide
- Double palm offers comfort, insulation and heat protection
- Cotton lined palm for extra comfort
- Gunn cut pattern delivers excellent durability, wear and comfort, especially for heavier gloves
- Wing thumb increases comfort in open-handed work
- Fabric back provides breathability and flexibility

#### **Technical Data**

| Color                | Green                     |
|----------------------|---------------------------|
| Sizes Available      |                           |
| Packaging            | Bulk Pack                 |
| Packed               | BuikTuck                  |
|                      |                           |
| Case Dimensions (cm) |                           |
| Case Weight (kg)     | 0.00                      |
| Country of Origin    | India                     |
| Hide                 | Split Cowhide             |
| Grade                | Regular                   |
| Palm                 | Double                    |
| Cuff                 | Safety                    |
| Back                 | Canvas                    |
| Thumb                | Wing                      |
| Stitching            | Nylon                     |
| Construction         | Rubberized Cuff, Gunn Cut |
| Certifications       |                           |
| Product Circularity  |                           |