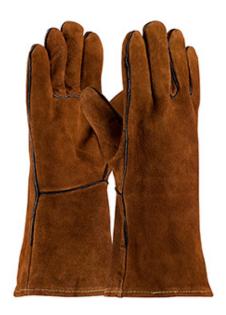

# Regular Grade Split Cowhide Leather Welder's Glove with Cotton Lining

- Shoulder Split Cowhide leather construction provides comfort, durability, excellent abrasion resistance, and breathability
- Shoulder Split leather is economical and has a visible texture
- Fully welted to protect seams from abrasions
- · Cotton lined for extra comfort
- One-piece back for extended glove life
- Wing thumb increases comfort in open-handed work