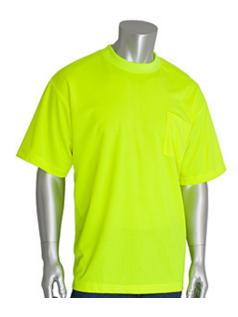

#### Non-ANSI Short Sleeve T-Shirt

- 100% Polyester Birdseye Mesh
- Durable lightweight performance wicking material
- ANSI Compliant fabric
- 1 Chest pocket