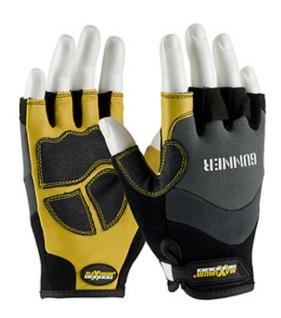

## Maximum Safety®

Gunner™ Workman's Glove with Reinforced Goatskin Palm and Fabric Back - Half-Finger

- Goatskin leather palm and half fingers provides the softest, most abrasion-resistant leather and is highly recommended for applications requiring tactile sensitivity
- PVC sandy grip on palm and thumbcrotch provides an enhanced grip and extra cut/abrasion resistance
- Spandex fabric back for comfort and breathability
- Synthetic leather fourchettes enhance the natural contour of the glove for a better fit
- · Synthetic leather pull off hooks for easy on/off
- Micro cotton thumb for comfort