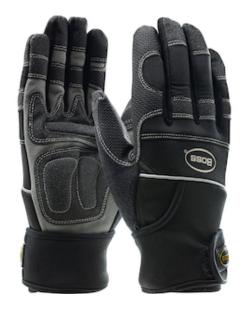

### Boss®

Synthetic Leather Palm with PVC Sandy Grip Patches and Anti-Vibration Pads - Neoprene Wraparound Wrist

- Synthetic leather palm enhances grip in dry and light oil applications while providing dexterity
- PVC sandy grip on palm, thumb crotch, upper knuckle and fingertips provides an enhanced grip and extra cut/abrasion resistance
- NeoRubber anti-vibration pads absorb and dampen shock
- Neoprene/Nylon fabric back for breathability and comfort
- Micro cotton thumb for comfort
- Reflective piping across glove back makes this product easy to see in low-light applications

## **Applications**

- Operating Vibrating Tools and Equipment
- Lifting and Handling Medium to Heavy Objects
- **Abrasive Material Handling**

#### **Technical Data**

| Color                | Black                                                            |
|----------------------|------------------------------------------------------------------|
| Sizes Available      | S-2XL                                                            |
| Packaging            | Pair Tagged Retail Ready                                         |
| Packed               | 72 Pair/Case                                                     |
| Case Dimensions (cm) | 36.00 x 26.00 x 53.00                                            |
| Case Weight (kg)     | 12.34                                                            |
| Country of Origin    | Pakistan                                                         |
| Liner Material       |                                                                  |
| Coating              | PVC                                                              |
| Coating Color        | Black                                                            |
| Coating Coverage     |                                                                  |
| Grip                 | Sandy                                                            |
| Gauge                |                                                                  |
| Palm                 | Synthetic Leather                                                |
| Back                 | Neoprene                                                         |
| Cuff                 | Slip-on                                                          |
| Impact Protection    |                                                                  |
| Construction         | Cut-and-Sewn, Adjustable<br>Straps, , Reinforced Thumb<br>Crotch |
| Certifications       |                                                                  |
| Product Circularity  | Reusable / Launderable                                           |