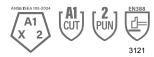

#### **Performance Data**

| Cut Level               | A1   |
|-------------------------|------|
| ANSI Abrasion Level     |      |
| ANSI Puncture Level     | 2    |
| ANSI Impact Level       |      |
| PPE Category            |      |
| ANSI Contact Heat Level |      |
| FN 388                  | 3121 |