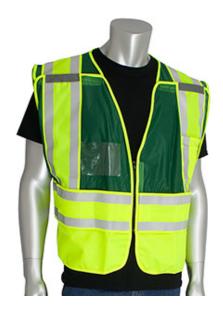

# ANSI Type P Class 2 Incident Command Safety

- Breathable mesh top, durable solid bottom
- 5 point breakaway
- Off shoulder breakaway system for added comfort
- Adjustable hook & loop sides for universal fit
- 2 mic tabs with reinforced stitching
- Oversized lower internal pocket, 1 external pen pocket on chest
- 1 external chest pocket with pen pocket
- Clear ID pocket in front
- · ID pouch on back
- Breakaway zipper front closure
- Hi-Vis Lime Yellow/Green
- M/XL, 2X/5X

# **Applications**

- Safety Personnel
- Security

#### **Technical Data**

| Color                | Green                                                            |
|----------------------|------------------------------------------------------------------|
| Sizes Available      |                                                                  |
| Packaging            | Bagged Each                                                      |
| Packed               |                                                                  |
| Case Dimensions (cm) | 48.00 x 36.00 x 38.00                                            |
| Case Weight (kg)     | 13.50                                                            |
| Country of Origin    | China                                                            |
| Clothing Type        | Vests                                                            |
| Fabric               | Mesh, Solid, Polyester                                           |
| Reflective Type      | Split Trim                                                       |
| Reflective Width     |                                                                  |
| Closure              | Zipper                                                           |
| Total Pockets        | 4                                                                |
| Pocket Type          | ID Pocket, Internal Pocket, Pen<br>Pocket, Mic Tab, Chest Pocket |
| Construction         | 5 Point Breakaway                                                |
| Certifications       |                                                                  |
| Product Circularity  | Reusable / Launderable                                           |