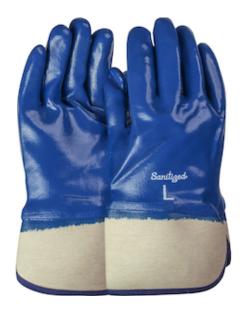

### ArmorTuff®

Nitrile Dipped Glove with Jersey Liner and Smooth Finish on Full Hand - Plasticized Safety Cuff

- Armor™ Series gloves feature a unique combination of low-coating deposit weight and high abrasion resistance and provide the wear of heavier, bulkier nitrile coated gloves without sacrificing flexibility and tactile sensitivity
- Sanitized® treated to reduce germs and odors
- Provides protection from physical hazards such as cut, puncture, snag and abrasion
- · Blue nitrile coating on cotton jersey liner
- · Comfortable and flexible
- · Provides excellent dexterity and grip