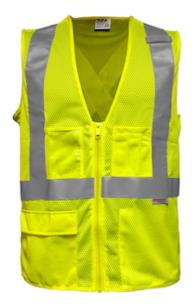

# SPECIFICATION SHEET

STYLE: 508SX

Reflective Apparel™ ANSI Type R Class 2 Seven Pocket Mesh Breakaway Vest with X-Back

- ANSI/ISEA 107 Type R Class 2
- 100% Polyester
- 2" Retroreflective Tape with 360° Reflective Coverage
- Clear Credential/ID Pocket with Hook & Loop closure
- X-Back Configuration
- 5 Point Breakaway (Shoulders, Sides and Front)
- Breakaway Zip Front Closure
- Heavy Duty Mic Tab
- 7 pockets