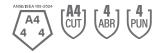

## **Performance Data**

| Cut Level                       | A4 |
|---------------------------------|----|
| ANSI Abrasion Level             | 4  |
| ANSI Puncture Level             | 4  |
| ANSI Impact Level               |    |
| ANSI Contact Heat Level         |    |
| EN 388                          |    |
| ASTM F1358 Vertical Flame Level |    |
| EN 407                          |    |