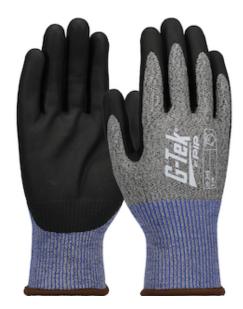

## G-Tek® PolyKor®

Seamless Knit PolyKor® Blended Glove with Nitrile Coated Foam Grip on Palm & Fingers -Touchscreen Compatible

- Seamless construction offers increased comfort and breathability
- PolyKor\* blended 13G shell provides excellent value, dependable cut resistance and good dexterity
- Foam Nitrile coatings are breathable and durable, designed with a cell structure that disperse fluids on contact for an improved grip
- Touchscreen compatible, allowing users to operate a touch screen device without removing gloves
- · Knit wrist helps prevent dirt and debris from entering the glove

## **Technical Data**

| Color                | Salt & Pepper          |
|----------------------|------------------------|
| Sizes Available      | XXS-XXXL               |
| Packaging            | Bulk Pack              |
| Packed               | 6/Case                 |
| Case Dimensions (cm) | 31.00 x 25.00 x 30.00  |
| Case Weight (kg)     | 5.70                   |
| Country of Origin    | China                  |
| Liner Material       | PolyKor                |
| Coating              | Nitrile                |
| Coating Color        | Black                  |
| Coating Coverage     | Palm & Fingers         |
| Grip                 | Foam                   |
| Gauge                | 13                     |
| Cuff                 | Knit Wrist             |
| Impact Protection    |                        |
| Construction         | Coated Seamless Knit,  |
|                      | Touchscreen Compatible |
| Certifications       |                        |
| Product Circularity  |                        |