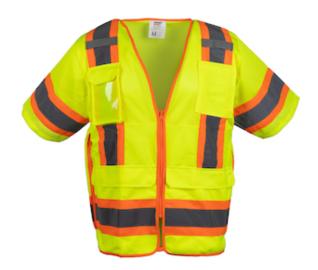

# ANSI Type R Class 3 Two-Tone Ten Pocket Surveyors Tech Vest

- ANSI/ISEA 107 Type R Class 3
- Breathable polyester mesh top and durable solid polyester bottom
- 2" two-tone reflective tape for optimum visibility
- 2 external flap pockets sized to fit tablets
- 2 internal pockets
- 4 Pen pockets 1 internal and 3 external
- 1 radio/cell pocket
- 1 ID pocket
- 1 large back pocket with zipper closure left and right
- · Lower side openings to improve comfort while sitting
- · Drawstring waist for improved fit
- Available in Hi-Vis Yellow and Hi-Vis Orange

#### **Technical Data**

| Color                | Hi-Vis Orange, Hi-Vis Yellow                                                                                                                |
|----------------------|---------------------------------------------------------------------------------------------------------------------------------------------|
| Sizes Available      | S-5XL                                                                                                                                       |
| Packaging            | Bagged Each                                                                                                                                 |
| Packed               | 30/Case                                                                                                                                     |
| Case Dimensions (cm) | 48.00 x 30.00 x 54.00                                                                                                                       |
| Case Weight (kg)     | 17.00                                                                                                                                       |
| Country of Origin    | China                                                                                                                                       |
| Clothing Type        | Vests                                                                                                                                       |
| Fabric               | Mesh, Polyester, Solid                                                                                                                      |
| Reflective Type      | Two-Tone                                                                                                                                    |
| Closure              | Zipper                                                                                                                                      |
| Total Pockets        | 10                                                                                                                                          |
| Pocket Type          | Chest Pocket, Flap Pocket, ID<br>Pocket, Internal Pocket,<br>Oversized Back Pocket,<br>Radio/Cell Pocket, Tablet Pocket,<br>Zippered Pocket |
| Construction         |                                                                                                                                             |
| Certifications       |                                                                                                                                             |
| Product Circularity  |                                                                                                                                             |