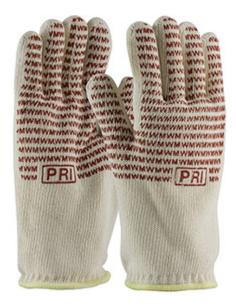

### PIP®

Double-Layered Cotton Seamless Knit Hot Mill Glove with Double-Sided EverGrip™ Nitrile Coating - 32 oz

- 100% cotton double-layer seamless construction offers increased comfort, breathability and heat protection
- Double-layered for two layers of heat protection
- EverGrip™ coating is a special formulated nitrile to resist melting and provide superior grip
- Ambidextrous pattern permits glove to be worn on either hand, extending wear and reducing costs
- Open cuff allows for easy on and off
- Small size fits ladies well

#### **Technical Data**

| Color                | Natural                 |
|----------------------|-------------------------|
| Sizes Available      | S & L                   |
| Packaging            | Bulk Pack               |
| Packed               | 8/Case                  |
| Case Dimensions (cm) | 55.90 x 50.80 x 40.64   |
| Case Weight (kg)     | 22.68                   |
| Country of Origin    | United States           |
| Liner Material       | Cotton                  |
| Lining               |                         |
| Weight               | 32oz                    |
| Coating              | Nitrile                 |
| Coating Color        | Rust                    |
| Coating Coverage     | One Side                |
| Grip                 | Pattern                 |
| Cuff                 | Knit Wrist              |
| Length               |                         |
| Construction         | Seamless Knit           |
| Certifications       | TAA Compliant           |
| Product Circularity  | Recycled via Terracycle |