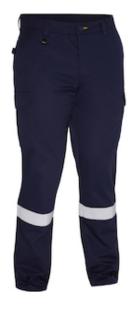

#### Navy Taped Cargo Pant - Industrial Wash Durable

- 65% Polyester, 35% Cotton Industrial wash durable
- Lightweight, 7.2oz fabric wicks moisture away from the skin, helping you to stay cool
- Specially designed curved waistband to prevent gaping at back
- 2 in silver reflective tape located below knees for optimal visibility
- Two cargo pockets on side legs, two rear hip pockets, two hidden tool loops
- Wide belt loops for added convenience
- YKK zipper

### **Technical Data**

| Color                | Navy                                          |
|----------------------|-----------------------------------------------|
| Sizes Available      | 30X30 - 50X32                                 |
| Packaging            | Bagged Each                                   |
| Packed               | 20/Case                                       |
| Case Dimensions (cm) | 44.00 x 32.00 x 38.00                         |
| Case Weight (kg)     | 13.00                                         |
| Country of Origin    | China                                         |
| Clothing Type        | Pants                                         |
| Fabric               | Cotton, Polyester                             |
| Reflective Type      | Silver                                        |
| Closure              | Zipper                                        |
| Total Pockets        | 6                                             |
| Pocket Type          | Rear Hip Pocket, Slash Pocket,<br>Tool Pocket |
| Construction         |                                               |
| Certifications       |                                               |
| Product Circularity  | Reusable / Launderable                        |